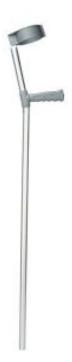

## FOREARM CRUTCHES HEAVY DUTY

\$89.99

The Bariatric Forearm Crutches are extra long in length and can be cut down to suit individual user requirements. Ideal for the bariatric / heavier user who uses crutches for long periods of time.

## **PRODUCT DESCRIPTION**

A unique contoured plastic handle evenly distributes pressure across the palm of the hand and double thickness reinforced tubing adds extra strength. Aluminium construction reduces weight.