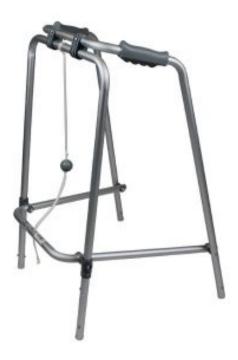

## FOLDING WALKING FRAME - BALL AND ROPE

## \$129.99

This folding walking frame is manufactured from lightweight aluminium and is designed to easily fold by pulling the ball at the front of the frame. Guaranteed never to rust. The folding walking frame is fitted with anti-slip rubber tips on the front and back legs for extra grip and stability. The walker is supplied without wheels or skis. Ski Glides and Wheels are sold as pairs and can be purchased separately.