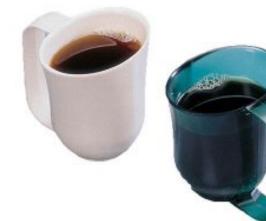

## \$99.99

The Dysphagia Cup helps people who have trouble swallowing. Drinking while tucking the chin toward the chest gives normal swallowing mechanisms time to work. The design of this cup helps prevent liquids from escaping the lips and directs the liquid to the centre of the mouth.

#### **PRODUCT DESCRIPTION**

- Helps people who have trouble swallowing.
- Drinking while tucking the chin toward the chest gives normal swallowing mechanisms time to work.
- The design of this cup helps prevent liquids from escaping at the lips and directs the liquid to the centre of the mouth.
- It provides sufficient nose clearance to empty the cup without tilting the head back.
- The extended handle accommodates gripping by the entire hand or by the thumb only.
- Dishwasher safe to 80°C.