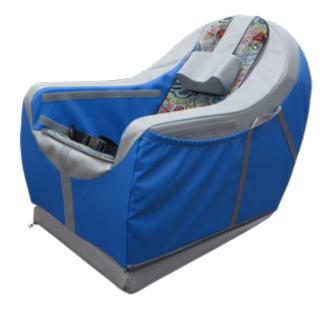

## **DREAMLINE SNOOZA**

The Snooza Chair, an all-foam seat, utilises its planar angles to utilise gravity for maintaining the safety and postural stability of the person sitting in it while they are out of their wheelchair. The chair features soft, snug support to help the person relax and high armrests that promote better breathing. Additionally, the chair has well-placed carry handles for easy transportation and large storage pockets on each side. Cleaning the Snooza Chair is simple, as the medical-grade vinyl cover can be easily wiped down. The center comfort wrap that is included is also removable and washable.

## **PRODUCT DESCRIPTION**

With its planar angles, the all-foam Snooza Chair maintains the occupant's safety and postural stability while they are out of their wheelchair.

The soft, close-fitting support helps the occupant relax, and the armrests' height facilitates better breathing. Well-positioned carry handles make transporting the bag simple, and each side features large storage pockets.

The vinyl cover of the Snooza chair is easy to clean; simply wipe it down. The supplied centre comfort wrap is removable and washable.

## Standard snooza chair kit includes:

- 1 x Wedge for angle adjustment
- 1 x Adjustable headrest
- Padded hip belt