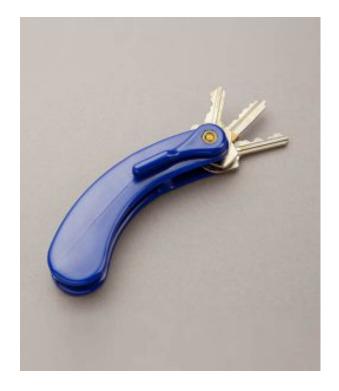

## **KEY TURNER**

\$18.99

This Key Turner is a heavy duty turner designed with a curved built-up handle for comfortable grip to increase leverage while turning a key. The key folds into handle when not in use. The double Key Turner holds two keys and includes a tightening lever that holds the keys in position and simplifies adding or removing keys.

## Key Features

- Curved handle for comfortable grip
- Key folds back when not in use
- Holds 2 keys