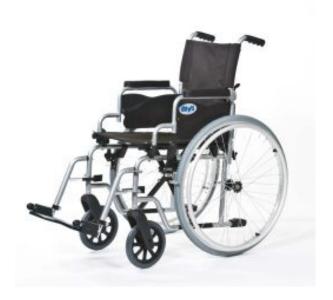

## DAYS HEALTHCARE WHIRL WHEELCHAIR

\$449.99

The Days Healthcare Whirl Wheelchair Self-Propelled is designed to be a simple yet versatile wheelchair ideal for part or full-time use. Days Healthcare Whirl's compact frame and dimensions ensure great manoeuvrability indoors and in confined spaces. Its puncture-proof tyres, provide extra peace of mind outdoors.

## **PRODUCT DESCRIPTION**

The Days Healthcare Whirl is a versatile wheelchair with a range of features to accommodate different user needs. This sleek and stylish wheelchair is practical and will look good when you are out and about.

## **Key Features**

- Quick release wheels for transport
- Removable armrests
- Swing away and removable leg rests
- Solid tyres
- Upholstery Nylon
- Colour Silver