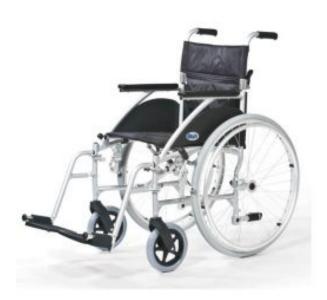

# DAYS HEALTHCARE SWIFT WHEELCHAIR

## <del>\$599.99</del> <u>\$599.99</u>

The Days Swift Self-Propelled Wheelchair has been designed to be a light, practical and easy to transport wheelchair, making it an ideal occasional use chair for both indoor and outdoor use. Its compact dimensions allow good manoeuvrability indoors. The wheelchair is light and is easily folded to allow convenient storage and transport benefits. Available in 3 sizes.

#### **Key Features**

- Available in 3 Self-Propelled sizes S2785 is 14", S2375 is 16", S1640 is 18"
- Light frame 7.8 kg
- Half-Folding backrest (for storage or transport)
- Quick release wheels (for transport)
- Fixed arms
- Swing away and removable leg rests
- Solid tyres (no maintenance required)
- Extended brake handle (ease of brake application)
- Upholstery Black, nylon, padded, fire retardant
- Armrests Polyurethane foam, fixed, plastic side/skirt guards
- Frame Aluminium
- Colour Silver