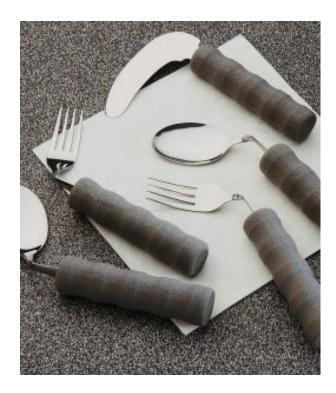

# CUTLERY - ANGLED LIGHTWEIGHT

## \$29.99

Angled versions of the lightweight foam cutlery range are designed for those with limited wrist or arm movement. The knife can be used without cocking the wrist and the fork and spoon are available as right or left handed versions. The knife blade sits at a 90 degree angle with the fork and spoon using 40 degree angles. Made from stainless steel with closed cell foam handles.

### VARIATIONS

| SKU   | Price   | Description | Product          |
|-------|---------|-------------|------------------|
| S2579 | \$29.99 |             | Left hand fork   |
| S2583 | \$29.99 |             | Left hand spoon  |
| S2586 | \$29.99 |             | Right hand spoon |
| S2577 | \$29.99 |             | Knife            |

| Image | SKU   | Price   | Description | Product         |
|-------|-------|---------|-------------|-----------------|
|       | S2582 | \$29.99 |             | Right hand fork |