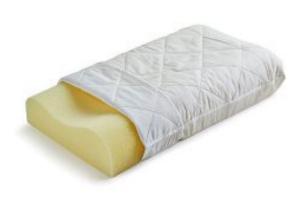

# CONTOUR MEMORY FOAM PILLOW

## \$99.99

First developed by NASA to help their astronauts cope with the extreme g-force pressures associated with space travel. Memory Foam softens and moulds after coming in contact with the body's warmth, allowing for a more even distribution of pressure.

#### **PRODUCT DESCRIPTION**

Great Comfort Non-allergenic Long Lasting Foam Contoured Support Recommended by Health Professionals Comes with a quilted zip off cover