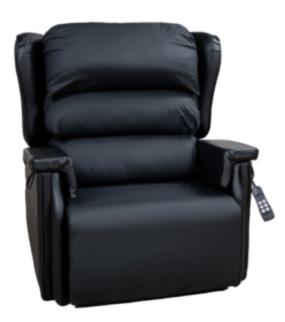

## CONFIGURA BARIATRIC ELECTRIC RISER RECLINER

## \$10,999.99

The Configura Bariatric electric riser recliner chair brings Configura technology to bariatric seating, now available in black vinyl fabric. The bariatric chair offers adjustability of size, pressure and postural supports appropriate for a wide range of users. This model of the chair has independent leg-rest, independent backrest motors and independent tilt-in-space motors.

## **PRODUCT DESCRIPTION**

Configura Bariatric brings Configura technology to bariatric seating. This offers unprecedented adjustability, flexibility, and peace of mind for the prescriber. Dual motor operation allows independent adjustment of the legrest elevation and backrest recline. This enables infinite positioning for maximum comfort and support for users with more complex requirements.

- Tilt-in-space for improved pelvic stability and posture and pressure distribution
- Medium-high risk pressure relief as standard
- Multi adjustable pillow backrest: pillows are height adjustable and the filling can be customised to the user
- Black Vinyl