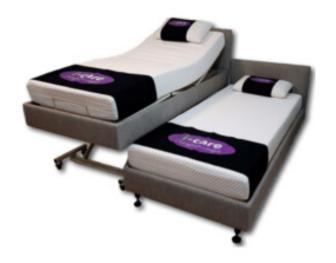

# COMPANION BASE - KING SINGLE BED

**\$1,599.99 \$1,599.99** 

The companion base bed is designed for partners and parents to feel comfortable and at ease while under treatment in hospital or at a long term care facility. The bed is equipped with non-mechanical furnished plank base for caretakers. **Price is for the companion base only.** Suitable for use with IC222 and IC333.

#### **Features**

- Weight Rating 100kg includes any model of Icare mattresses.
- Fabric Hard wearing commercial grade fabric.
- Mattress Surface Timber slat system
- Wheels Furniture grade castor and glide
- Base fixed height 345mm from floor to the mattress platform
- Under Bed Clearance 150mm