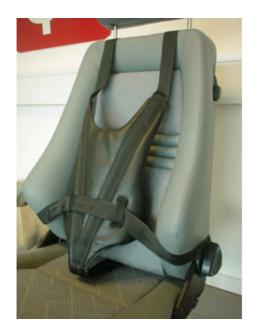

## CARFIX BUS SEAT HARNESS

The Carfix Bus Seat Harness from Mobility Engineering is a behavioural, security support and restraint harness, which is to be used in conjunction with the vehicle's original seat and seatbelt. It is specially designed for those travelling on buses or coaches.

## **PRODUCT DESCRIPTION**

This harness can be quickly installed on suitable car or bus seats, without needing vehicle modifications or engineering.

**Note:** A strict process must be followed before special needs' car seats and harnesses can be used in South Australia.