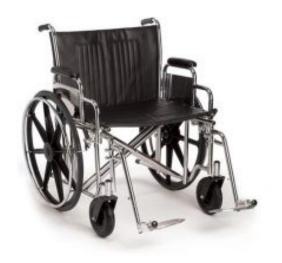

# SUNRISE MEDICAL BREEZY EC2000 HD WHEELCHAIR

**\$2,499.99 \$2,499.99** 

A high quality, versatile heavy-duty wheelchair available in seat widths ranging from 22" to 26". The Breezy EC2000 HD wheelchair is a robust, dependable, and versatile product that has your basic mobile needs covered.

## **Key features**

- Heavy duty reinforced chrome steel frame
- 22"/24" seat widths accommodate users up to 205 kg
- 26" seat widths accommodate users up to 315 kg
- Swing away footrests
- Durable, double-embossed vinyl upholstery (S7835/S7386)
- Durable nylon upholstery (S17165)
- Removable desk length armrests