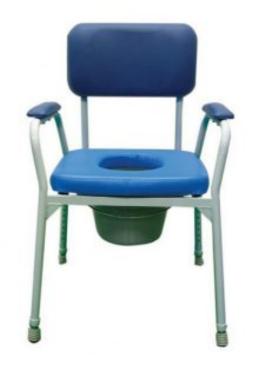

## BEDSIDE COMMODE - ALUMINIUM

\$399.99

The Aluminium Bedside Commode is a comfortable, hygienic and affordable bedside commode. Featuring a rust-free aluminium frame, which is sturdy and height adjustable. The commode chair also features non-slip rubber foot tips for added grip and an easily removable backrest.

## **PRODUCT DESCRIPTION**

A lift out bowl with lid, padded vinyl contoured backrest, toilet seat and cover offer extra comfort and pressure relief whilst maintaining ease of cleaning and hygiene. Limited Lifetime Warranty.