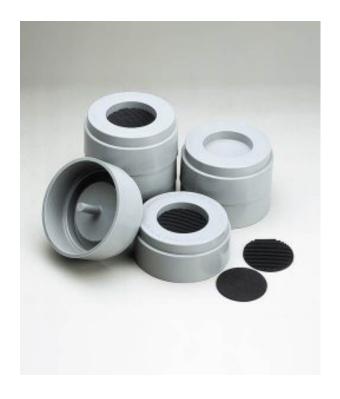

## \$0.00

This bed raiser is a tough plastic brick for raising beds and chairs, for easier access. Raises furniture by 40mm and 100mm. Sold as each.

Height furniture is raised per unit: 40 mm or 100mm Diameter of well in top: 65 mm
Depth of well in top: 15 mm Allowable weight, set of four: 250 kg Material:
Polypropylene Cleaning methods:
Autoclavable, or use common soaps, detergents

## **Rubber mats sold separately**

Scan QR code to view product online

#### **ADDITIONAL INFORMATION**

Height furniture is raised per

unit

40 mm or 100mm

**Diameter of well in top** 65 mm

**Depth of well in top** 15 mm

**Allowable weight** 250 kg

**Material** Polypropylene