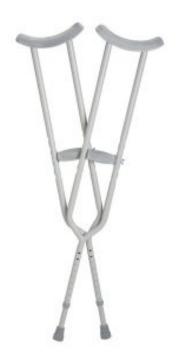

## UNDERARM CRUTCHES HEAVY DUTY

**\$149.99 \$149.99** 

The Bariatric Underarm Crutch is available in Junior, Adult or Tall sizes and designed to be both strong and comfortable. Made from durable steel the bariatric underarm crutch can support weights of up to 249kg. Featuring large, double push-buttons for height adjustment, a patient height guide and a contoured under arm design.