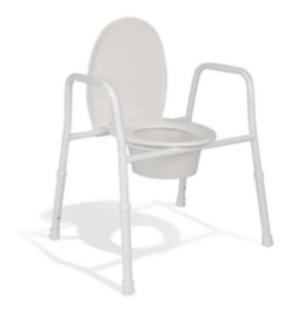

## \$199.99

The Hero Medical over toilet aid comes with a robust aluminium lightweight frame (4kg) with a 53cm width between the arms. The seat and lid are made from a durable, highquality moulded plastic with minimal flexibility. This product has been treated for corrosion resistance.

## **PRODUCT DESCRIPTION**

The Hero Medical over toilet aid has height adjustable legs allowing users to alter the seat height and safely transfer on and off the toilet seat. Raised armrests provide additional support for users when sitting and standing. This toileting aid has a SWL of 205kg.

- Height adjustable legs
- Raised armrests for additional support
- Robust seat and lid
- Durable anti-slip rubber tips, providing excellent stability
- SWL 205Kg
- 53cm width between the arms
- Frame has been treated with corrosion resistance and powder coated paint