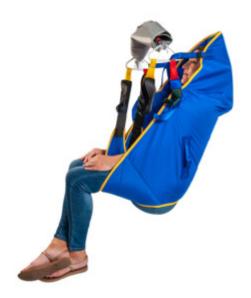

## **ALL PURPOSE SLING**

The All Purpose Sling is a 2-in-1 sling designed to give greater flexibility for client use. Manufactured by Tech-Assist, it incorporates head support to allow for a full body lift but can also be used without the head support as a general purpose style sling by folding the head section out of the way. The head section foam can also be removed for comfort if needed. Webbing attachments on the sling are covered to prevent chafing. Fully washable and quick drying.