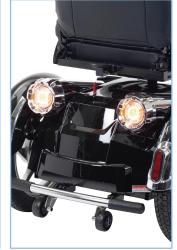

۲

۲

Telescopic front motorcycle suspension for optimal handling

- c front Moto uspension c handling
- Motorcycle style wheels with chrome mud guards
- - Twin dial digital dash

www.drive-medical.com.au

All round lighting

- Height adjustable headrest and angle adjustable armrests to suit user requirements.
- Angle adjustable handle bars allows comfortable positioning for the user (requires tools).
- Throttle lever with automatic safe-braking system.
- Additional Hand Brake for added security.
- Telescopic front motorbike suspension for optimal handling.
- Illuminated controls feature a twin dial digital dash.
- Trip computer with odometer for measuring distance travelled.
- Easy to use controls.
- All round lighting, including large headlight, front/rear indicators and rear brake lights to improve outdoor visibility at dusk or when dark.