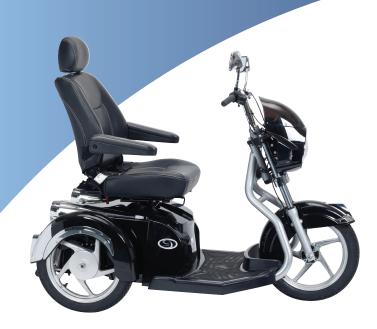

## EASY RIDER Scooter

"State of the art perfomance and design"

The Easy Rider has a striking new design, stunning instrumentation and offers precise handling that must be experienced to be appreciated.

 $\bigcirc$ 

۲

۲

Telescopic front motorcycle suspension for optimal handling

- c front Moto uspension c handling
- Motorcycle style wheels with chrome mud guards
- - Twin dial digital dash

www.drive-medical.com.au

All round lighting

## Superb Comfort, Style & Performance...

- Top speed up to 15kph (9mph)\*. Maximum range up to 50km
- (31 miles) on full battery charge\*
  Comfortable rotating sport style seat with sliding and reclining facility.

- Height adjustable headrest and angle adjustable armrests to suit user requirements.
- Angle adjustable handle bars allows comfortable positioning for the user (requires tools).
- Throttle lever with automatic safe-braking system.
- Additional Hand Brake for added security.
- Telescopic front motorbike suspension for optimal handling.
- Illuminated controls feature a twin dial digital dash.
- Trip computer with odometer for measuring distance travelled.
- Easy to use controls.
- All round lighting, including large headlight, front/rear indicators and rear brake lights to improve outdoor visibility at dusk or when dark.

- Twin adjustable rear view mirrors for extra visibility.
- Large accommodating footwell
   with anti-slip rubber mat.
- Motorbike style wheels with modern chrome mud guards.
- Rear bumper provides additional protection.
- Rear anti tip wheels as standard.
- Lap belt included for added safety.
- Large seat back storage pocket for keeping essentials safe when out and about.
- Anti-roll back system safety device prevents scooter from rolling backwards on hills.