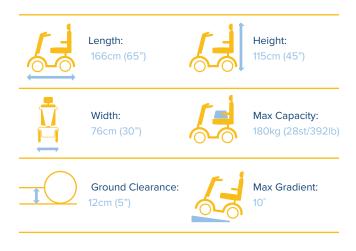

## Superb Comfort, Style & Performance...

- Top speed up to 15kph (9mph)\*. Maximum range up to 50km
- (31 miles) on full battery charge\*
  Comfortable rotating sport style seat with sliding and reclining facility.

۲

- Freewheel facility allows movement of scooter without switching the motor on.
- Optional lockable and removable rear pannier box.
- Recommended MK Gel batteries: 2 x 12V (97Ah).\*\*
- Weight capacity 180kg (28st/392lb).
- \* Subject to conditions of use.
- \*\* Batteries not included