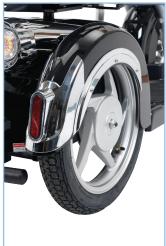

۲

۲

Telescopic front motorcycle suspension for optimal handling

- c front Moto uspension c handling
- Motorcycle style wheels with chrome mud guards
- - Twin dial digital dash

www.drive-medical.com.au

All round lighting

- Twin adjustable rear view mirrors for extra visibility.
- Large accommodating footwell
   with anti-slip rubber mat.
- Motorbike style wheels with modern chrome mud guards.
- Rear bumper provides additional protection.
- Rear anti tip wheels as standard.
- Lap belt included for added safety.
- Large seat back storage pocket for keeping essentials safe when out and about.
- Anti-roll back system safety device prevents scooter from rolling backwards on hills.