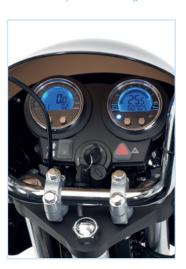

# drive

Telescopic front motorcycle suspension for optimal handling

Motorcycle style wheels with chrome mud guards

Twin dial digital dash

All round lighting

# Superb Comfort, Style & Performance...

- » Top speed of 8mph\*.
- » Maximum range of 31 miles on full battery charge\*.
- » Comfortable rotating sport style seat with sliding and reclining facility.
- » Height adjustable headrest and angle adjustable armrests to suit user requirements.
- » Angle adjustable handle bars allows comfortable positioning for the user (requires tools).
- » Throttle lever with automatic safe-braking system.
- » Additional Hand Brake for added security.
- » Telescopic front motorbike suspension for optimal handling.
- » Illuminated controls feature a twin dial digital dash.
- » Trip computer with odometer for measuring distance travelled.
- » Easy to use controls.
- » All round lighting, including large headlight, front/rear indicators and rear brake lights to improve outdoor visibility at dusk or when dark.