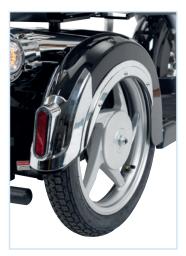

# drive

Telescopic front motorcycle suspension for optimal handling

Motorcycle style wheels with chrome mud guards

Twin dial digital dash

All round lighting

- » Twin adjustable rear view mirrors for extra visibility.
- » Large accommodating footwell with anti-slip rubber mat.
- » Motorbike style wheels with modern chrome mud guards.
- » Rear bumper provides additional protection.
- » Rear anti tip wheels as standard.
- » Lap belt included for added safety.
- » Large seat back storage pocket for keeping essentials safe when out and about.
- » Anti roll back system safety device prevents scooter from rolling backwards on hills.
- Freewheel facility allows movement of scooter without switching the motor on.
- » Optional lockable and removable rear pannier box.
- » Recommended MK batteries: 2 x 12V 79Ah or 2 x 12V 96Ah.
- » Weight capacity 180kg (28st).
- \* Subject to conditions of use.