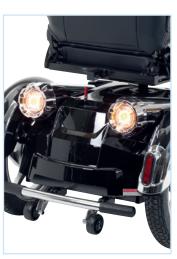

# drive

Telescopic front motorcycle suspension for optimal handling

Motorcycle style wheels with chrome mud guards

Twin dial digital dash

All round lighting

# Superb Comfort, Style & Performance...

- » Top speed of 8mph\*.
- » Maximum range of 31 miles on full battery charge\*.
- » Comfortable rotating sport style seat with sliding and reclining facility.
- » Height adjustable headrest and angle adjustable armrests to suit user requirements.
- » Angle adjustable handle bars allows comfortable positioning for the user (requires tools).
- » Throttle lever with automatic safe-braking system.
- » Additional Hand Brake for added security.
- » Telescopic front motorbike suspension for optimal handling.
- » Illuminated controls feature a twin dial digital dash.
- » Trip computer with odometer for measuring distance travelled.
- » Easy to use controls.
- » All round lighting, including large headlight, front/rear indicators and rear brake lights to improve outdoor visibility at dusk or when dark.