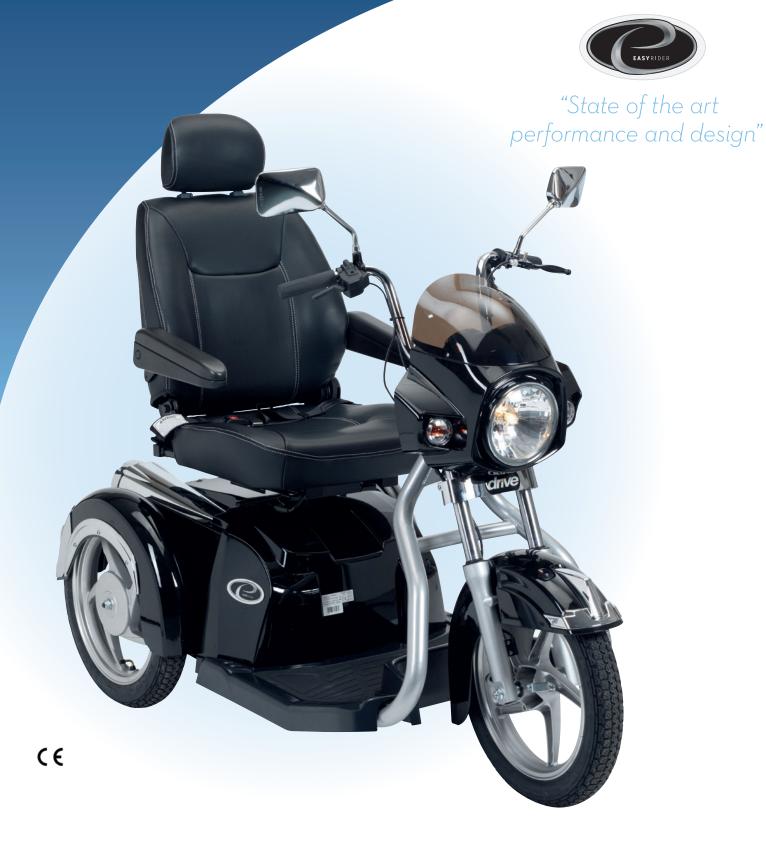

## **EASY RIDER**

Scooter

Inspired by the success of the Sport Rider, the design team got to work on a new model that would continue to redefine the typical luxury scooter.

### The Easy Rider has a striking new design, stunning instrumentation and offers precise handling that must be experienced to be appreciated.

# Superb Comfort, Style & Performance...

- » Top speed of 8mph\*.
- » Maximum range of 31 miles on full battery charge\*.
- » Comfortable rotating sport style seat with sliding and reclining facility.
- » Height adjustable headrest and angle adjustable armrests to suit user requirements.
- » Angle adjustable handle bars allows comfortable positioning for the user (requires tools).
- » Throttle lever with automatic safe-braking system.
- » Additional Hand Brake for added security.
- » Telescopic front motorbike suspension for optimal handling.
- » Illuminated controls feature a twin dial digital dash.
- » Trip computer with odometer for measuring distance travelled.
- » Easy to use controls.
- » All round lighting, including large headlight, front/rear indicators and rear brake lights to improve outdoor visibility at dusk or when dark.

- » Twin adjustable rear view mirrors for extra visibility.
- » Large accommodating footwell with anti-slip rubber mat.
- » Motorbike style wheels with modern chrome mud guards.
- » Rear bumper provides additional protection.
- » Rear anti tip wheels as standard.
- » Lap belt included for added safety.
- » Large seat back storage pocket for keeping essentials safe when out and about.
- » Anti roll back system safety device prevents scooter from rolling backwards on hills.
- Freewheel facility allows movement of scooter without switching the motor on.
- » Optional lockable and removable rear pannier box.
- » Recommended MK batteries: 2 x 12V 79Ah or 2 x 12V 96Ah.
- » Weight capacity 180kg (28st).
- \* Subject to conditions of use.