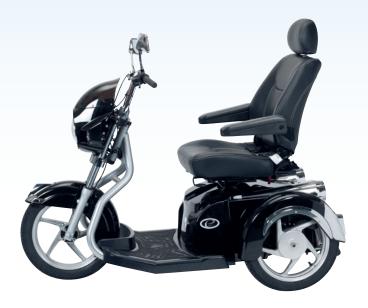

## **EASY RIDER**

Scooter

Inspired by the success of the Sport Rider, the design team got to work on a new model that would continue to redefine the typical luxury scooter.

### The Easy Rider has a striking new design, stunning instrumentation and offers precise handling that must be experienced to be appreciated.

# Superb Comfort, Style & Performance...

- » Top speed of 8mph\*.
- » Maximum range of 31 miles on full battery charge\*.
- » Comfortable rotating sport style seat with sliding and reclining facility.
- » Height adjustable headrest and angle adjustable armrests to suit user requirements.
- » Angle adjustable handle bars allows comfortable positioning for the user (requires tools).
- » Throttle lever with automatic safe-braking system.
- » Additional Hand Brake for added security.
- » Telescopic front motorbike suspension for optimal handling.
- » Illuminated controls feature a twin dial digital dash.
- » Trip computer with odometer for measuring distance travelled.
- » Easy to use controls.
- » All round lighting, including large headlight, front/rear indicators and rear brake lights to improve outdoor visibility at dusk or when dark.

- » Twin adjustable rear view mirrors for extra visibility.
- » Large accommodating footwell with anti-slip rubber mat.
- » Motorbike style wheels with modern chrome mud guards.
- » Rear bumper provides additional protection.
- » Rear anti tip wheels as standard.
- » Lap belt included for added safety.
- » Large seat back storage pocket for keeping essentials safe when out and about.
- » Anti roll back system safety device prevents scooter from rolling backwards on hills.
- Freewheel facility allows movement of scooter without switching the motor on.
- » Optional lockable and removable rear pannier box.
- » Recommended MK batteries: 2 x 12V 79Ah or 2 x 12V 96Ah.
- » Weight capacity 180kg (28st).
- \* Subject to conditions of use.