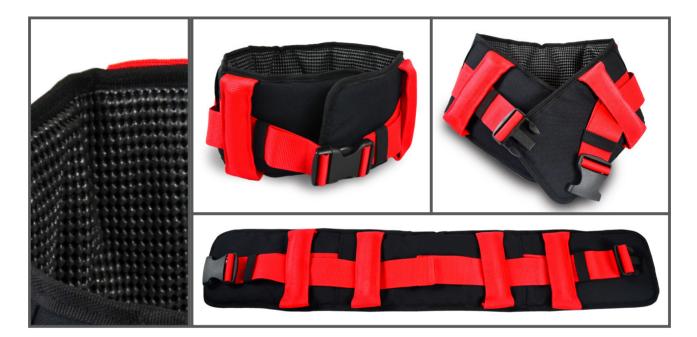

# WALKBELT Slip resistent and soft padded

- ✓ Assists carer to safely transfer patient in comfort.
- ✓ Heavy duty fabric for maximum safety.
- ✓ Double stitched, highly visible hand grips.
- ✓ Slip resistant inner lining to minimise belt slipping.
- Improved edging to provide longevity.

#### **INSTRUCTION:**

- Select correct size
- Ensure buckle is securely fastened.
- Hand wash with a mild detergent only.
- Hang dry.

## **CAUTION:**

- Monitor weakness or malfunction in the buckle. (If caused by excessive use)
- Ensure buckle is securely connected.
- Check for loose stitching on the handle grips.