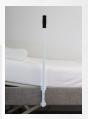

dboards**

- Upholstered Headboard to match IC333
- Available in all bed sizes
- Easily attachable and detachable
- 5 year warranty

# **Companion Base**

Non Adjustable

- Non mechanical upholstered slat base for caregivers
- Available in onyx and stone fabric









Long Single

Base: (2080 x 960) Mattress: (2030 x 900)

King Single

Base: (2080 x 1120) Mattress: (2030 x 1070)

## **Choice of Mattress**



#### IC20 - Visco Medium

- 20cm high density visco elastic and support foam
- Suitable for low to medium risk pressure care



#### IC25 - Visco Plush

- 22.5cm high density visco elastic and support foam
- Suitable for low to medium risk pressure care



#### **Euroflex Latex - Medium**

- 18cm of natural ventilated latex
- Suitable for low risk pressure care

### **Accessories**



#### **Bedstick**

- Easy removable from brackets
- Height: 91cm



#### **High Side Rail**

- Easy removable from brackets
- Height: 90cm Width: 36cm



#### Low Side Rail

- Easy removable from brackets
- Height: 58cm Width: 68cm



#### Full Length Fold-down bed Rail

- Fold down mechanism
- Height: 44cm Width: 138cm



Over Bed Table

- Height adjustable
- Tilt adjustable



#### **Over Bed Pole**

- Free standing
- Adjustable handle height



SLEEPSYSTEMSAUSTRALIZION IN SLEEP