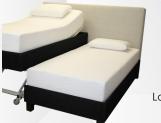

point to top of base when raised is 66cm



TRENDELENBERG TILT



**HEAD & KNEE** 



**200KG WEIGHT LIMIT** 



**10 YEAR WARRANTY** 



Long Single

Base: (2080 x 960) Mattress: (2030 x 900)



Base: (2080 x 1120) Mattress: (2030 x 1070)



King Single Double 1 Piece

Heavy duty locking castors

Available in Onyx & Stone fabric

Base: (2080 x 1400) Mattress: (2030 x 1350)



Queen 1 Piece

Base: (2080 x 1580) Mattress: (2030 x 1500)



King (per side)

Base: (2080 x 960) Mattress: (2030 x 900)



LEEPSYSTEMSAU



# **IC333 Headboards**

- Upholstered Headboard to match IC333
- Available in all bed sizes
- Easily attachable and detachable
- 5 year warranty

# **Companion Base**

Non Adjustable

- Non mechanical upholstered slat base for caregivers
- Available in onyx and stone fabric









Long Single

Base: (2080 x 960) Mattress: (2030 x 900)

King Single

Base: (2080 x 1120) Mattress: (2030 x 1070)

## **Choice of Mattress**



#### IC20 - Visco Medium

- 20cm high density visco elastic and support foam
- Suitable for low to medium risk pressure care



#### IC25 - Visco Plush

- 22.5cm high density visco elastic and support foam
- Suitable for low to medium risk pressure care



#### **Euroflex Latex - Medium**

- 18cm of natural ventilated latex
- Suitable for low risk pressure care

### **Accessories**



#### **Bedstick**

- Easy removable from brackets
- Height: 91cm



#### **High Side Rail**

- Easy removable from brackets
- Height: 90cm Width: 36cm



#### Low Side Rail

- Easy removable from brackets
- Height: 58cm Width: 68cm



#### Full Length Fold-down b