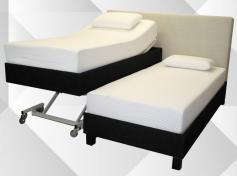

# **Companion Base**

Non Adjustable

- Non mechanical upholstered slat base for caregivers
- Available in onyx and stone fabric

Long Single

Base: (2080 x 960) Mattress: (2030 x 900)

King Single

Base: (2080 x 1120) Mattress: (2030 x 1070)