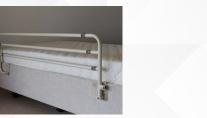

#### Full Length Fold-down bed Rail

- Fold down mechanism
- Height: 44cm Width: 138cm

Over Bed Table

- Height adjustable
- Tilt adjustable