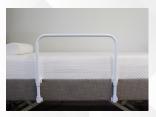

Non Adjustable

- Non mechanical upholstered slat base for caregivers
- Available in onyx and stone fabric









Long Single

Base: (2080 x 960) Mattress: (2030 x 900)

King Single

Base: (2080 x 1120) Mattress: (2030 x 1070)

## **Choice of Mattress**



#### IC20 - Visco Medium

- 20cm high density visco elastic and support foam
- Suitable for low to medium risk pressure care



#### IC25 - Visco Plush

- 22.5cm high density visco elastic and support foam
- Suitable for low to medium risk pressure care



#### **Euroflex Latex - Medium**

- 18cm of natural ventilated latex
- Suitable for low risk pressure care

### **Accessories**



#### **Bedstick**

- Easy removable from brackets
- Height: 91cm



#### **High Side Rail**

- Easy removable from brackets
- Height: 90cm Width: 36cm



#### Low Side Rail

- Easy removable from brackets
- Height: 58cm Width: 68cm



#### Full Length Fold-down bed Rail

- Fold down mechanism
- Height: 44cm Width: 138cm



Over Bed Table

- Height adjustable
- Tilt adjustable



#### **Over Bed Pole**

- Free standing
- Adjustable handle height



SLEEPSYSTEMSAUSTRALIZION IN SLEEP