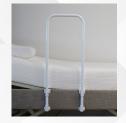

#### **High Side Rail**

- Easy removable from brackets
- Height: 90cm Width: 36cm