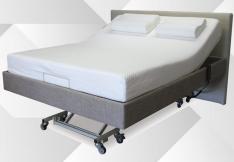

# Hi-Lo Trendelenburg Adjustable Bed

**HEIGHT ADJUSTABLE** 

| Head Lift Angle  | 62°     |
|------------------|---------|
| Foot Lift Angle  | 42°     |
| Trendelenberg An | gle 15° |

Dual lift motors totalling 12,000 Newtons lifting power