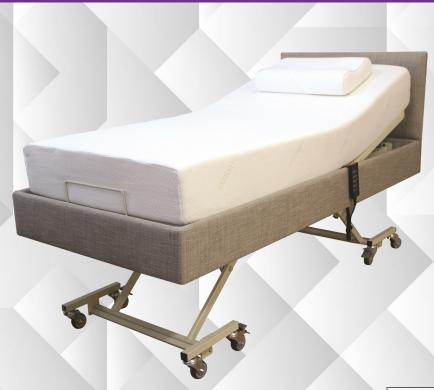

# Hi-Lo Trendelenburg Adjustable Bed

**HEIGHT ADJUSTABLE** 

| Head Lift Angle  | 62°     |
|------------------|---------|
| Foot Lift Angle  | 42°     |
| Trendelenberg An | gle 15° |

Dual lift motors totalling 12,000 Newtons lifting power

Lowest point to top of base when lowered is 22cm Highest point to top of base when raised is 66cm

TRENDELENBERG TILT

**HEAD & KNEE** 

**200KG WEIGHT LIMIT** 

**10 YEAR WARRANTY** 

Long Single

Base: (2080 x 960) Mattress: (2030 x 900)