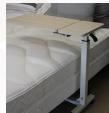

#### Full Length Fold-down bed Rail

- Fold down mechanism
- Height: 44cm Width: 138cm

Over Bed Table

- Height adjustable
- Tilt adjustable