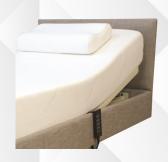

# Hi-Lo Trendelenburg Adjustable Bed

**HEIGHT ADJUSTABLE** 

| Head Lift Angle  | 62°     |
|------------------|---------|
| Foot Lift Angle  | 42°     |
| Trendelenberg An | gle 15° |

Dual lift motors totalling 12,000 Newtons lifting power

Lowest point to top of base when lowered is 22cm Highest point to top of base when raised is 66cm

TRENDELENBERG TILT

**HEAD & KNEE** 

**200KG WEIGHT LIMIT** 

**10 YEAR WARRANTY** 

Long Single

Base: (2080 x 960) Mattress: (2030 x 900)