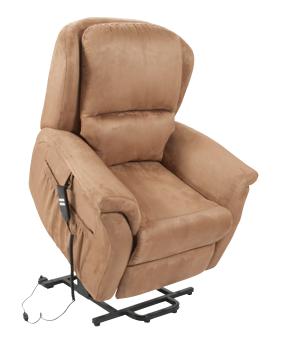

The Stella Riser features a dual-motor mechanism which will allow you to operate and move the legrest and the backrest independently. It is available in either leather or micro-suede fabric, with a choice of 4 colour options.

## Superb Comfort, Style & Performance...

- Two-section padded backrest offering lumbar support and a comfortable headrest.
- Dual-Motor chair features two motors, which enable the legrest to be elevated / lowered and backrest to be reclined independently to give more flexible support options.
- It will rise and tilt users to their feet.
- Excellent snooze position for supreme comfort and relaxation. Quiet motors provide a smooth
- and discreet operation.
- Ergonomically contoured seat and back and padded upholstery for added comfort and support.
- Fully padded chaise for increased comfort.
- Two convenient side pockets for easy storage.
- Protective, washable head and armrest covers.
- Quality assured, meeting all relevant fire retardancy standards.
- Built-in fail-safe battery back-up system, which enables the chair to

- be raised and lowered in the event of a power failure\*
- Comes with a simple-tooperate handset.
- Stitched handset holder to prevent loss or damage to the handset.
- Swivel castors enable easy manoeuvrability of the chair.
- Ideal for individuals who have difficulty standing up and sitting down due to restricted mobility (e.g. those with MS, Arthritis, Rheumatism and circulation problems).
- Available in 4 colour options: Chocolate and Navy (Leather) or Forest and Mudbrick (Micro-Suede fabric).
- 2-year warranty on wooden frame and electrical components.
- Maximum weight capacity 130kg (20st/285lb).
- \* Batteries included.

## STELLA

CODE: 806SCAU (Chocolate Leather)

806NAU (Navy Leather) 806FAU (Forest Micro Suede) 806MAU (Mudbrick Micro Suede)

Max Weight Capacity: 130kg (20st/285lb)

Height: 120cm (47")

Width: 95cm (37")

Depth: 90cm (35")