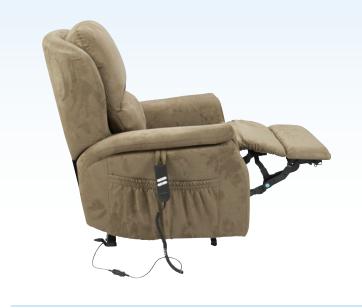

## Superb Comfort, Style & Performance...

- Two-section padded backrest offering lumbar support and a comfortable headrest.
- Dual-Motor chair features two motors, which enable the legrest to be elevated / lowered and backrest to be reclined independently to give more flexible support options.
- It will rise and tilt users to their feet.
- Excellent snooze position for supreme comfort and relaxation. Quiet motors provide a smooth
- and discreet operation.
- Ergonomically contoured seat and back and padded upholstery for added comfort and support.
- Fully padded chaise for increased comfort.
- Two convenient side pockets for easy storage.
- Protective, washable head and armrest covers.
- Quality assured, meeting all relevant fire retardancy standards.
- Built-in fail-safe battery back-up system, which enables the chair to

- be raised and lowered in the event of a power failure\*
- Comes with a simple-tooperate handset.
- Stitched handset holder to prevent loss or damage to the handset.
- Swivel castors enable easy manoeuvrability of the chair.
- Ideal for individuals who have difficulty standing up and sitting down due to restricted mobility (e.g. those with MS, Arthritis, Rheumatism and circulation problems).
- Available in 4 colour options: Chocolate and Navy (Leather) or Forest and Mudbrick (Micro-Suede fabric).
- 2-year warranty on wooden frame and electrical components.
- Maximum weight capacity 130kg (20st/285lb).
- \* Batteries included.