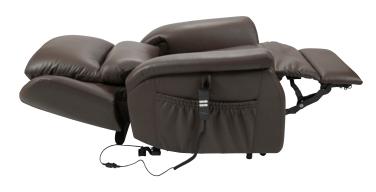

## Superb Comfort, Style & Performance...

- Two-section padded backrest offering lumbar support and a comfortable headrest.
- Dual-Motor chair features two motors, which enable the legrest to be elevated / lowered and backrest to be reclined independently to give more flexible support options.
- It will rise and tilt users to their feet.
- Excellent snooze position for supreme comfort and relaxation. Quiet motors provide a smooth
- and discreet operation.
- Ergonomically contoured seat and back and padded upholstery for added comfort and support.
- Fully padded chaise for increased comfort.
- Two convenient side pockets for easy storage.
- Protective, washable head and armrest covers.
- Quality assured, meeting all relevant fire retardancy standards.
- Built-in fail-safe battery back-up system, which enables the chair to

- be raised and lowered in the event of a power failure\*
- Comes with a simple-tooperate handset.
- Stitched handset holder to prevent loss or damage to the handset.
- Swivel castors enable easy manoeuvrability of the chair.
- Ideal for individuals who have difficulty standing up and sitting down due to restricted mobility (e.g. those with MS, Arthritis, Rheumatism and circulation problems).
- Available in 4 colour options: Chocolate and Navy (Leather) or Forest and Mudbrick (Micro-Suede fabric).
- 2-year warranty on wooden frame and electrical components.
- Maximum weight capacity 130kg (20st/285lb).
- \* Batteries included.