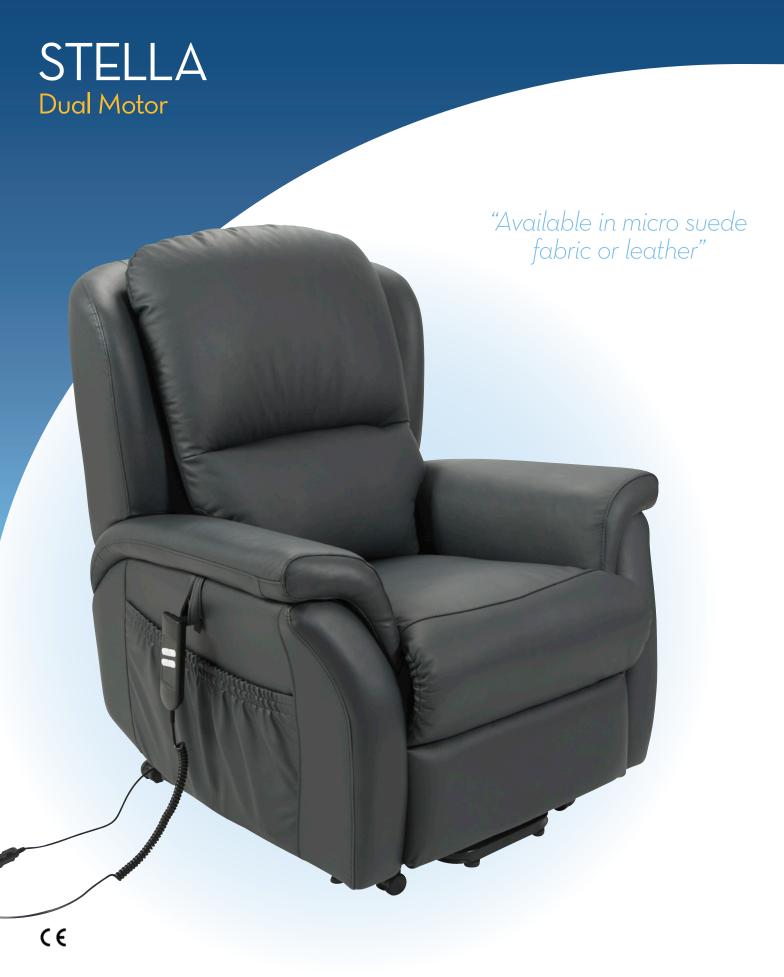

The Stella Riser features a dual-motor mechanism which will allow you to operate and move the legrest and the backrest independently. It is available in either leather or micro-suede fabric, with a choice of 4 colour options.

## Superb Comfort, Style & Performance...

- Two-section padded backrest offering lumbar support and a comfortable headrest.
- Dual-Motor chair features two motors, which enable the legrest to be elevated / lowered and backrest to be reclined independently to give more flexible support options.
- It will rise and tilt users to their feet.
- Excellent snooze position for supreme comfort and relaxation. Quiet motors provide a smooth
- and discreet operation.
- Ergonomically contoured seat and back and padded upholstery for added comfort and support.
- Fully padded chaise for increased comfort.
- Two convenient side pockets for easy storage.
- Protective, washable head and armrest covers.
- Quality assured, meeting all relevant fire retardancy standards.
- Built-in fail-safe battery back-up system, which enables the chair to